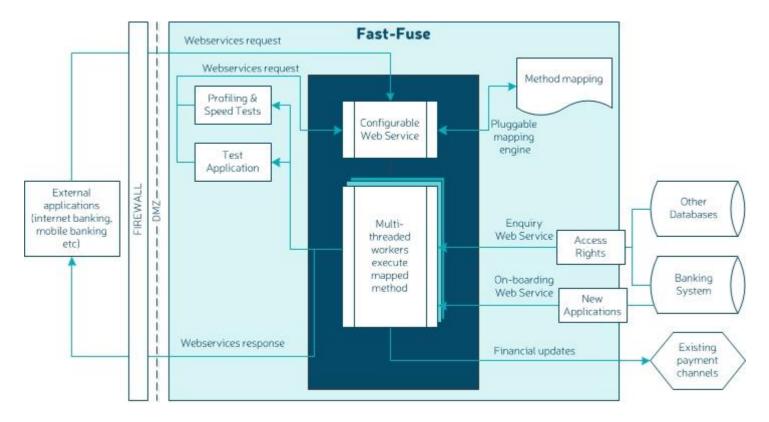

# Fast-Fuse

Fast-Fuse is a set of interfacing tools and utilities that facilitates integration between internet banking systems and core banking systems, like BankMaster/BM+, T24 & Flexcube. This allows the interaction between newer internet technologies and older core banking technologies without the requirement of replacing the core banking system.

Some older banking systems do not provide the internet functionality that customers of today expect nor do they provide the best user experience. The difficulty is interfacing the new Internet banking systems with older banking systems. Fortunately Fast-Fuse provides the integration layer that allows the communication between the old and the new, but also not exposing the banking system to the internet and the outside world.

# What Fast-Fuse Offers

Fast-Fuse is a configurable, extendable integration middleware solution that provides the link between one or more back-end system and multiple modern client interfaces.

- Web-service based enquiry of customer, account and transactions provides a 'live' enquiry view.
- Uses standard WSDL for system integration. This provides a standard protocol for information exchange, although Fast-Fuse will integrate with the internet banking applications preferred method.
- Payments processed through existing banking channels with external monitoring for immediate reporting. Ability to route to hold area whilst back-end running close of business processes.
- User configurable multi-threaded requesters with efficient data caching for scalability.
- Benchmarked for optimal access. Utilities for profiling and speed tests for efficiency analysis.
- Utility allowing distinct access and authorise rights that link the core banking system Customer ID with the internet User ID.
- The test application simulates the internet banking application by sending web requests to the core banking system to allow analysis of responses. The profiler can stress test the interface and report performance benchmarks.
- Fast-Fuse provides a browser based monitoring of services.
- Already live in several banks.